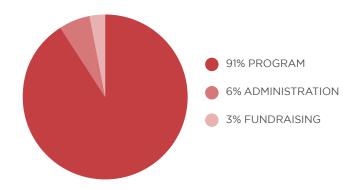

#### STATEMENT OF ACTIVITIES

|                                        | 2022<br>total |
|----------------------------------------|---------------|
| Revenue, gains and other support       |               |
| Contributions                          | \$<br>319,328 |
| Interest, dividends and other income   | 514           |
| Foundation Contributions               | 4,000         |
| Sponsorships                           | 219,973       |
| Grants                                 | 0             |
| Total revenue, gains and other support | \$<br>322,894 |
| Expenses                               |               |
| Program services                       |               |
| Child development programs             | 293,833       |
| Total program services                 | 293,833       |
| Supporting activities                  |               |
| Management & General                   | 19,374        |
| Fundraising                            | 9,687         |
| Total supporting activities            | 29,061        |
| Total expenses                         | 357,383       |
| Change in net assets                   | 190,028       |
| Net assets, beginning of year          | 662,618       |
| Net assets, end of year                | \$<br>472,590 |