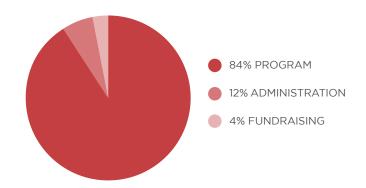

#### **Expenses**

#### **Program services**

| Child development programs    | 316,832           |
|-------------------------------|-------------------|
| Total program services        | 316,832           |
| Supporting activities         |                   |
| Management & General          | 44,82             |
| Fundraising                   | 13,72             |
| Total supporting activities   | 58,551            |
| Total expenses                | 375,383           |
| Change in net assets          | 53,607            |
| Other income                  | (1,553)           |
| Net assets, beginning of year | 513,491           |
| Net assets, end of year       | <b>\$</b> 459,884 |